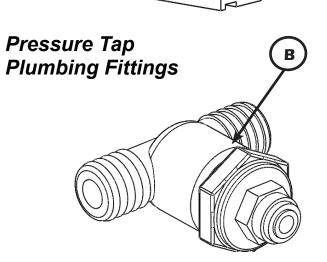

Also included in each kit are the plumbing fittings to tap into your system. Assemble the 3/4" tee, 3/4" x 1/4" reducer bushing and 1/4" quick connect adapter as shown to the right. Install this assembly in 3/4" hose prior to your manifolds and orifices.

3. For automated sytems, ensure that the gauge kit tee is installed at least 24" after the flowmeter but before the manifold.

| KIT COMPONENTS             |       |                                     |
|----------------------------|-------|-------------------------------------|
| PN#                        |       | DESCRIPTION                         |
| Α                          | 168   | QC9                                 |
| В                          | 20340 | INLINE ILG TEE                      |
| С                          | 17960 | MAGNET MOUNT                        |
| NOT<br>SHOWN               | 19646 | #12 STAINLESS STEEL<br>CLAMPS QTY=2 |
| ONLY 1<br>GAUGE<br>PER KIT | 33816 | 4" AMMONIA 60 PSI<br>GAUGE          |
|                            | 33812 | 4" AMMONIA 160 PSI<br>GAUGE         |