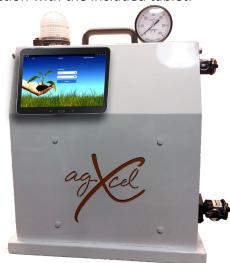

## GX20 ICM

AgXcel's GX20 Intelligent Chemical Mixer is the latest in a long line of quality solutions for intelligent liquid application. Create recipes on the fly. Mix and apply with accuracy. Fully detailed tracking of data and system totals. Multi-colored LED job indicator. Easy to use graphical interface. All controlled through a secure wifi connection with the included tablet.