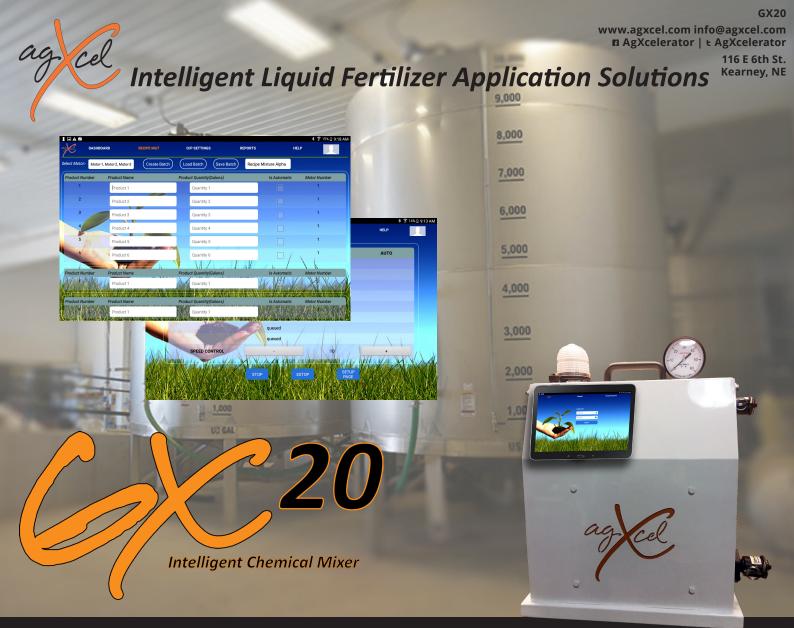

## GX20 ICM

AgXcel's GX20 Intelligent Chemical Mixer is the latest in a long line of quality solutions for intelligent liquid application. Create recipes on the fly. Mix and apply with accuracy. Fully detailed tracking of data and system totals. Multi-colored LED job indicator. Easy to use graphical interface. All controlled through a secure wifi connection with the included tablet.