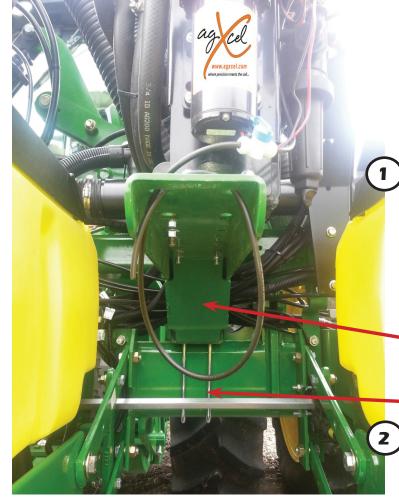

THE BRACKET IS DESIGNED TO BE MOUNTED ON THE PLANTER TOOL BAR INLINE WITH THE TRACTOR WHEEL AS SEEN IN THE PICTURE TO THE LEFT.

FIND THE LOCATION ON THE PLANTER WHERE THE BRACKET IS TO BE MOUNTED. AGXCEL RECOMMENDS MOUNTING THE BRACKET BETWEEN THE ROWS THAT CANTERS THE TRACTORS WHEEL PATH. THIS IS A SUGGESTED LOCATION AS OEM MOUNTED HARDWARE CHANGES FROM MODEL TO MODEL, THEREFORE THE AGXCEL STACKER BRACKET MAY HAVE TO BE INSTALLED IN A DIFFERENT LOCATION. HOWEVER MOUNTING STEPS REMAIN THE SAME.