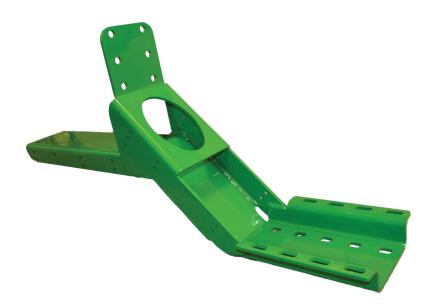

## JD STACKER MOUNTING BRACKET P/N# 53833

(READ INSTRUCTIONS COMPLETELY BEFORE BEGINNING INSTALLATION)

THIS PROVIDES CLEARANCE FROM THE FOLD-ING TOOL BAR AND KEEPS THE AGXCEL SYSTEM ACCESSIBLE YET OUT OF THE WAY.

AGXCEL STACKER BRACKET #53833

**MOUNTED WITH** 

(2) 7" X 8.5" U-BOLTS.

INSTALL THE AGXCEL STACKER BRACKET WITH TWO 7" X 8.5" U-BOLTS SECURELY TO THE PLANTERS 7X7 TOOL BAR FRAME. MAKE SURE THE BRACKET IS CENTERED BETWEEN THE PLANTER ROWS.