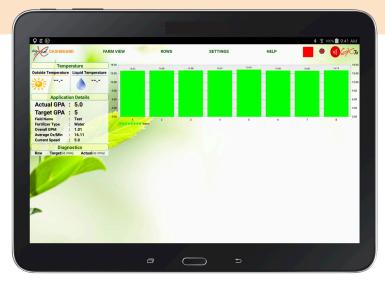

# GX7 Dashboard

## AgXcel's GX7d Intelligent Liquid Monitoring

Take Control with the AgXcel's NEW GX7d - REAL TIME DASHBOARD DISPLAY!

#### Precision liquid monitoring at its best!

- If an individual row should plug the in cab monitor will detect the stop of flow and alert the user to which specific row is having issues REAL TIME!
- Should a row unit drop below a specified flow rate in oz per minute the user will be alerted to this drop in performance.
- The GX7d also informs the user of the REAL TIME temperature of the liquid which will help in trouble shooting flow viscosity issues.
- REAL TIME Gallons Per Acre (GPA) and Ounces Per Minute (OPM) along with average OPM and target OPM monitoring.