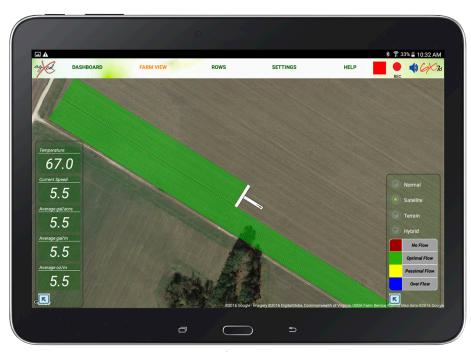

#### **Farm View**

With AgXcel's Farm View Technology get a visual of your farm and the exact placement of the liquid fertilizer.

chemicals

|   | Implement             | Registration | Auto Calibration Test |
|---|-----------------------|--------------|-----------------------|
| 0 | Job Details           |              |                       |
|   | Job Name              | AgXcel Test  |                       |
|   | Field Name            | Test         |                       |
|   | Field Location        | North        |                       |
|   | Total Acres           | 5            |                       |
| V | Fertilizer Type       | Water        |                       |
|   | Job Description       | in furrow    |                       |
|   | Measurement Type      | Standard     |                       |
|   | Implement Details     |              |                       |
| 9 | Thresholds            |              |                       |
| 9 | Speed Calibration     |              |                       |
| • | Flowmeter Calibration |              |                       |

GX7d Farmview

PO Box 1611 Kearney, NE 68848 877.218.1981 www.agxcel.com