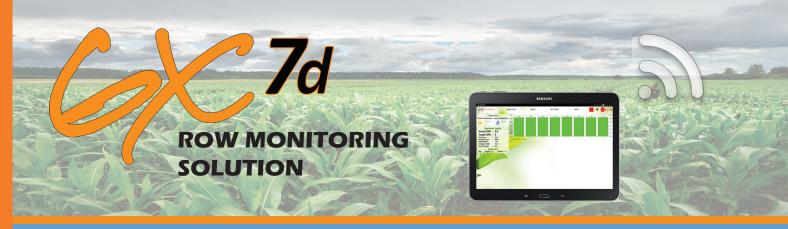

### **Row Monitoring**

Monitor the flow on every row. Know every detail about where, when and how much fertilizer you are applying.

## AgXcel's GX7d Intelligent Liquid Monitoring

Take Control with the AgXcel's NEW GX7d - REAL TIME DASHBOARD DISPLAY!

#### Precision liquid monitoring at its best!

- If an individual row should plug the in cab monitor will detect the stop of flow and alert the user to which specific row is having issues REAL TIME!
- Should a row unit drop below a specified flow rate in oz per minute the user will be alerted to this drop in performance.
- The GX7d also informs the user of the REAL TIME temperature of the liquid which will help in trouble shooting flow viscosity issues.
- REAL TIME Gallons Per Acre (GPA) and Ounces Per Minute (OPM) along with average OPM and target OPM monitoring.