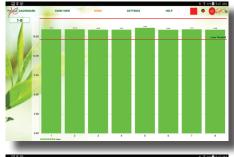

# GX7 Dashboard

#### Precision liquid monitoring at its best!

- If an individual row should plug the in cab monitor will detect the stop of flow and alert the user to which specific row is having issues REAL TIME!
- Should a row unit drop below a specified flow rate in oz per minute the user will be alerted to this drop in performance.
- The GX7d also informs the user of the REAL TIME temperature of the liquid which will help in trouble shooting flow viscosity issues.
- REAL TIME Gallons Per Acre (GPA) and Ounces Per Minute (OPM) along with average OPM and target OPM monitoring.

**GX7** Dashboard

PO Box 1611 Kearney, NE 68848 877.218.1981 www.agxcel.com